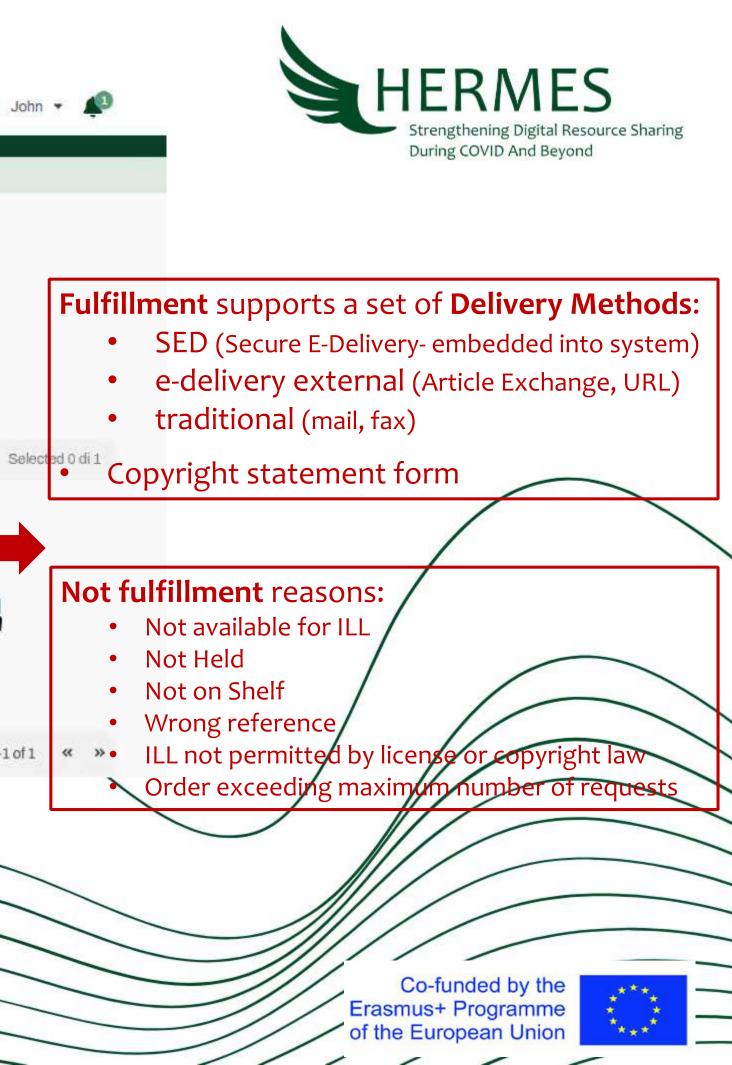

### **Resource Sharing during** COVID-19 (RSCVD)

Interlibrary loan professionals in not-for-profit libraries can request access to materials from volunteering libraries. • Web form powered by OpenAccess Button