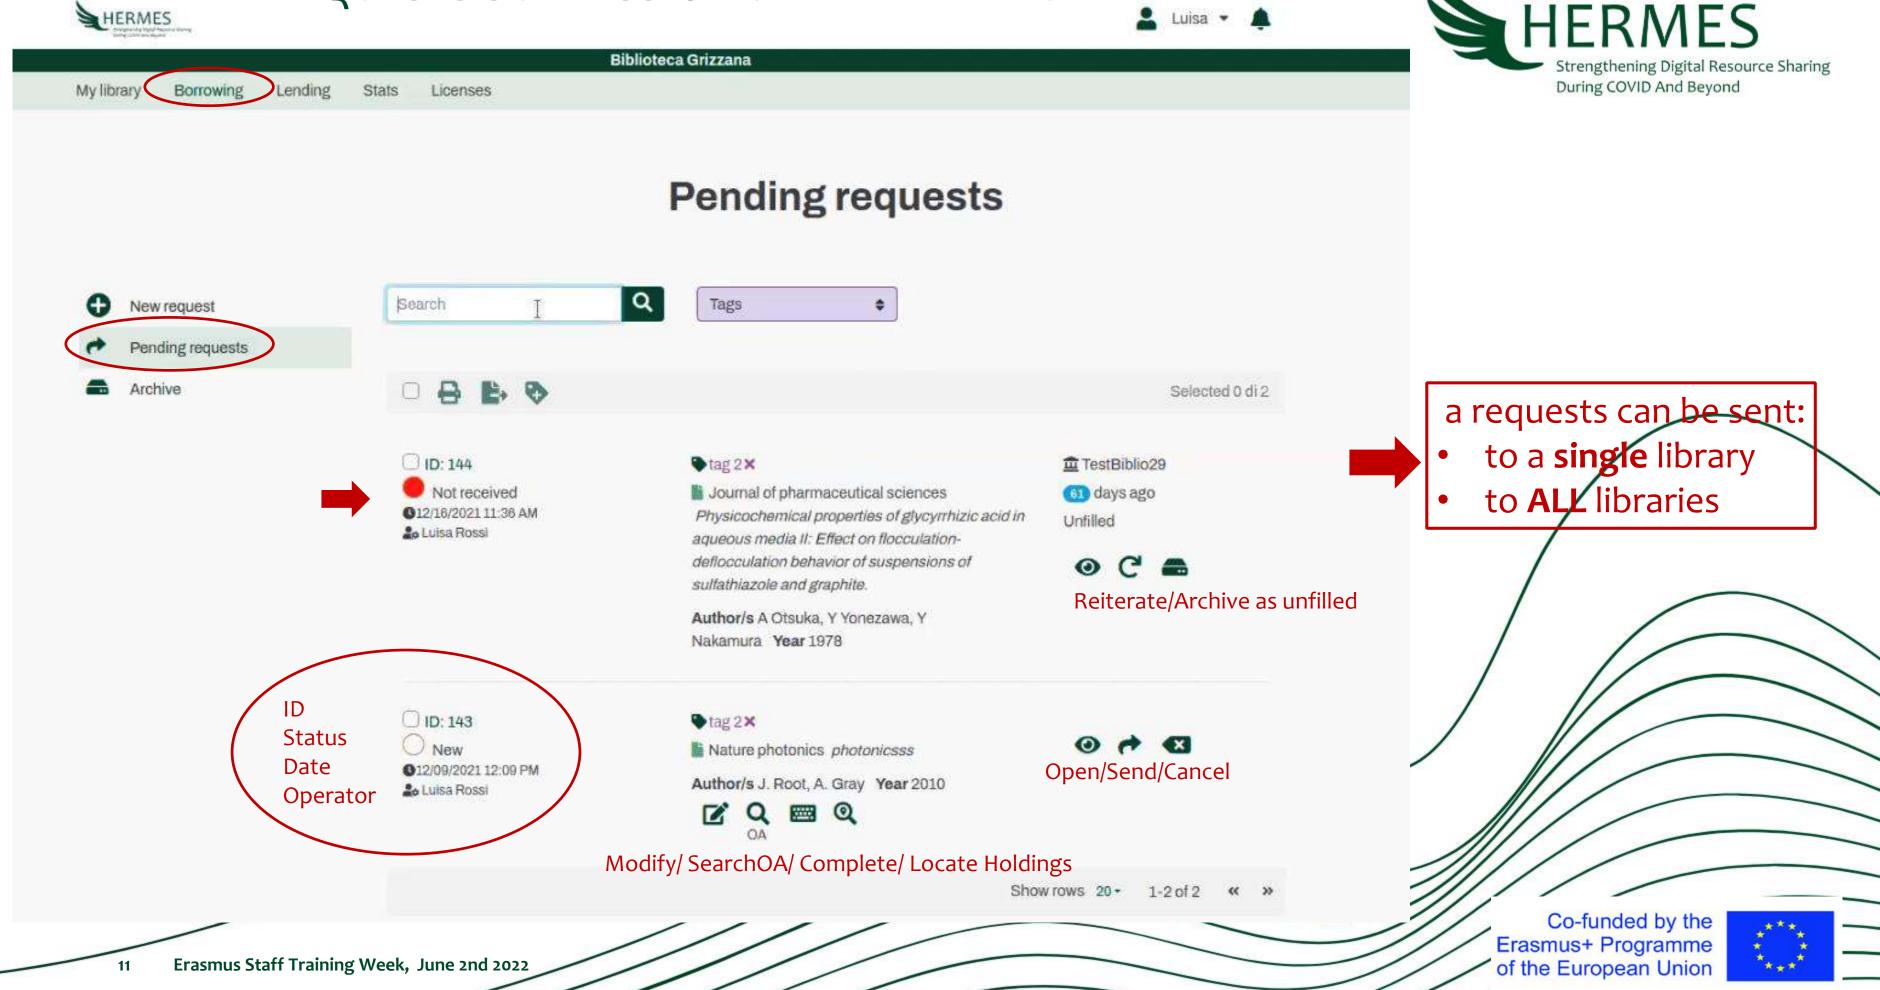

### **Resource Sharing during** COVID-19 (RSCVD)

Interlibrary loan professionals in not-for-profit libraries can request access to materials from volunteering libraries. • Web form powered by OpenAccess Button