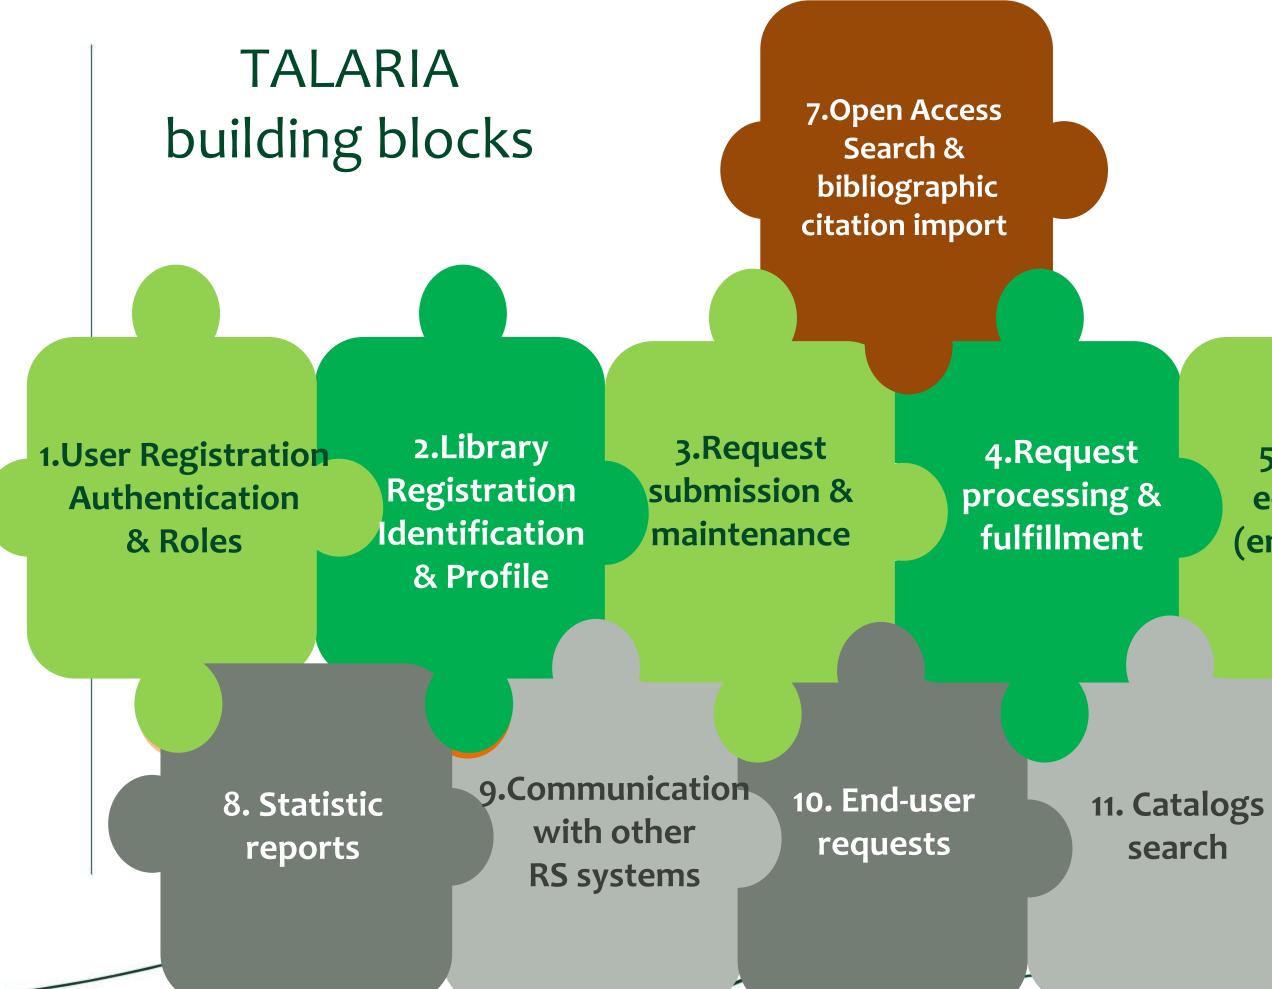

onal, regional, consortium community willing to use it for their RS management needs
- TALARIA is designed to be a flexible platform to support different needs and policies of a RS community

5





TALARIA «custom» configurations

- **Graphic identity**, such as the LOGO and colours palette
- Authentication systems -Traditional -Federated (based on SAML) -Social (Facebook, Google)
- Library RS profiles –Peer-to-peer community  $\rightarrow$  each library is Borrower & Lender -Different profiles  $\rightarrow$  BASIC: Borrower only, FULL: Borrower and
  - Lender

6



- Community policies on ILL costs -Free-of-charge -Free-of-charge with imbalance
  - threshold
  - -Fixed unit cost, ex: IFLA voucher
- End-users management (enabling
  - patron requests)
- Catalogs to search for holdings







5. Secure e-delivery (embedded)

6. System Management & Library Directory (public)

12. License management

13. Payment management









### Welcome to RSCVD - Resource Sharing during COVID-19 (RSCVD)

A high-quality, open and collaborative resource sharing service to help guarantee universal and equitable access to information. Volunteers libraries belonging to RSCVD will provide access to materials requested by interlibrary load professionals of not-for-profit-libraries

Lorem ipsum dolor sit amet, consectetur adipiscing elit, sed do eiusmod tempor incididunt ut labore et dolore magna aliqua. Ut enim ad minim veniam, quis nostrud exercitation ullamco laboris nisi ut aliquip ex ea commodo consequat. Duis aute irure dolor in reprehenderit in voluptate velit esse cillum dolore eu fug