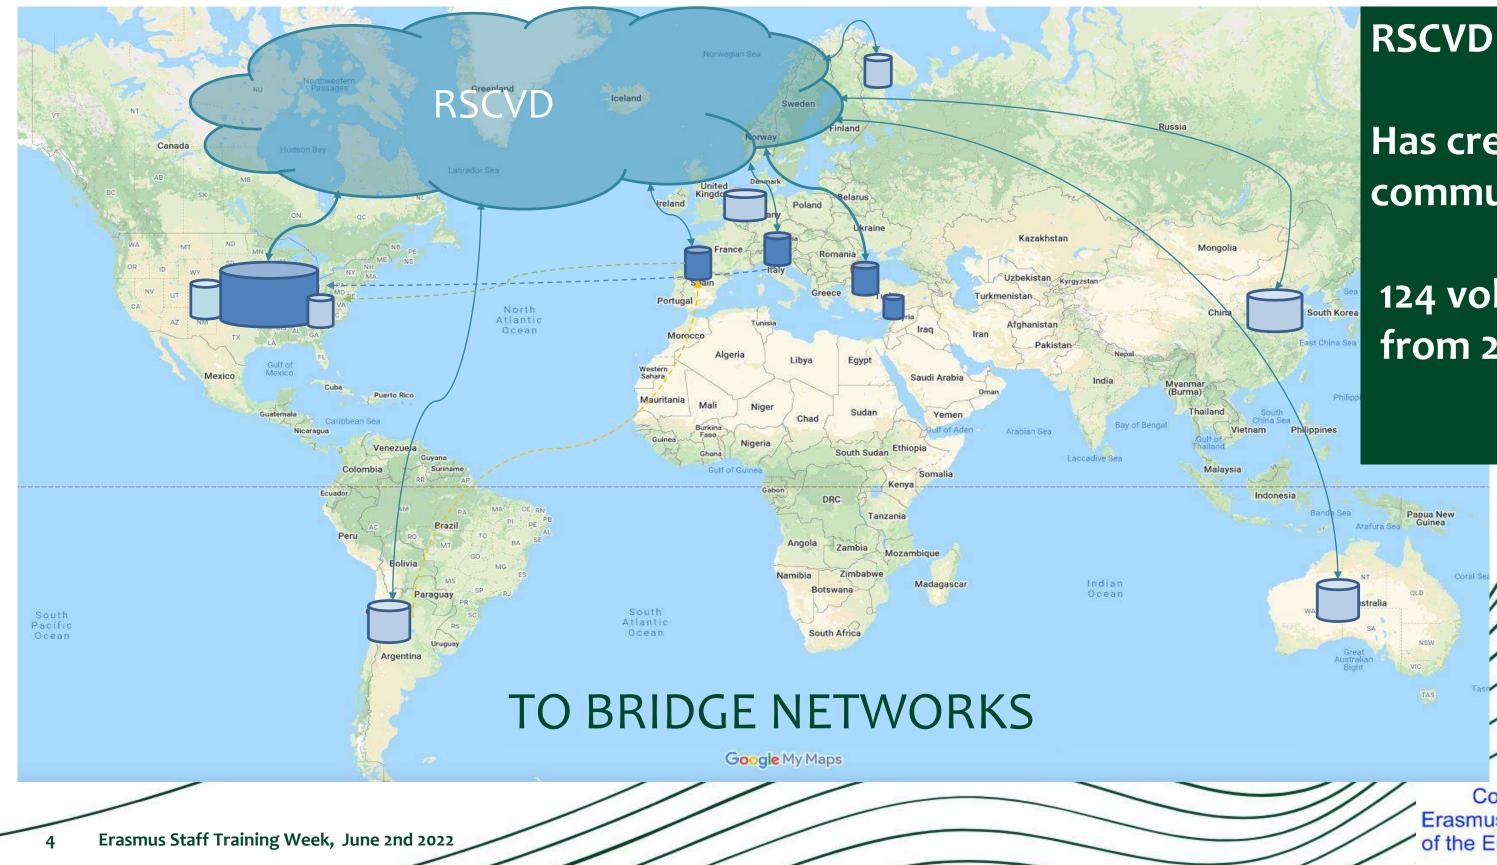

### **Resource Sharing during** COVID-19 (RSCVD)

Interlibrary loan professionals in not-for-profit libraries can request access to materials from volunteering libraries. • Web form powered by OpenAccess Button