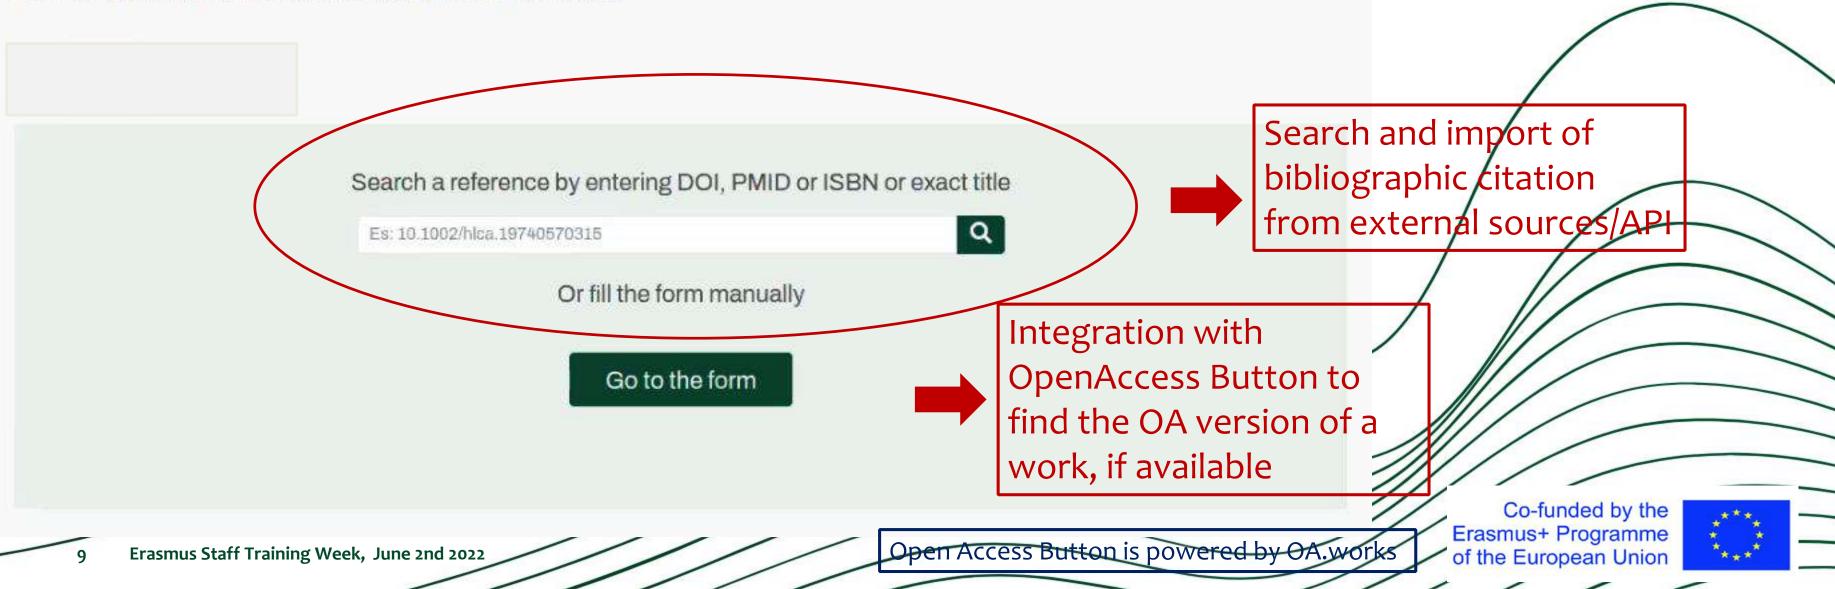

### **Resource Sharing during** COVID-19 (RSCVD)

Interlibrary loan professionals in not-for-profit libraries can request access to materials from volunteering libraries. • Web form powered by OpenAccess Button