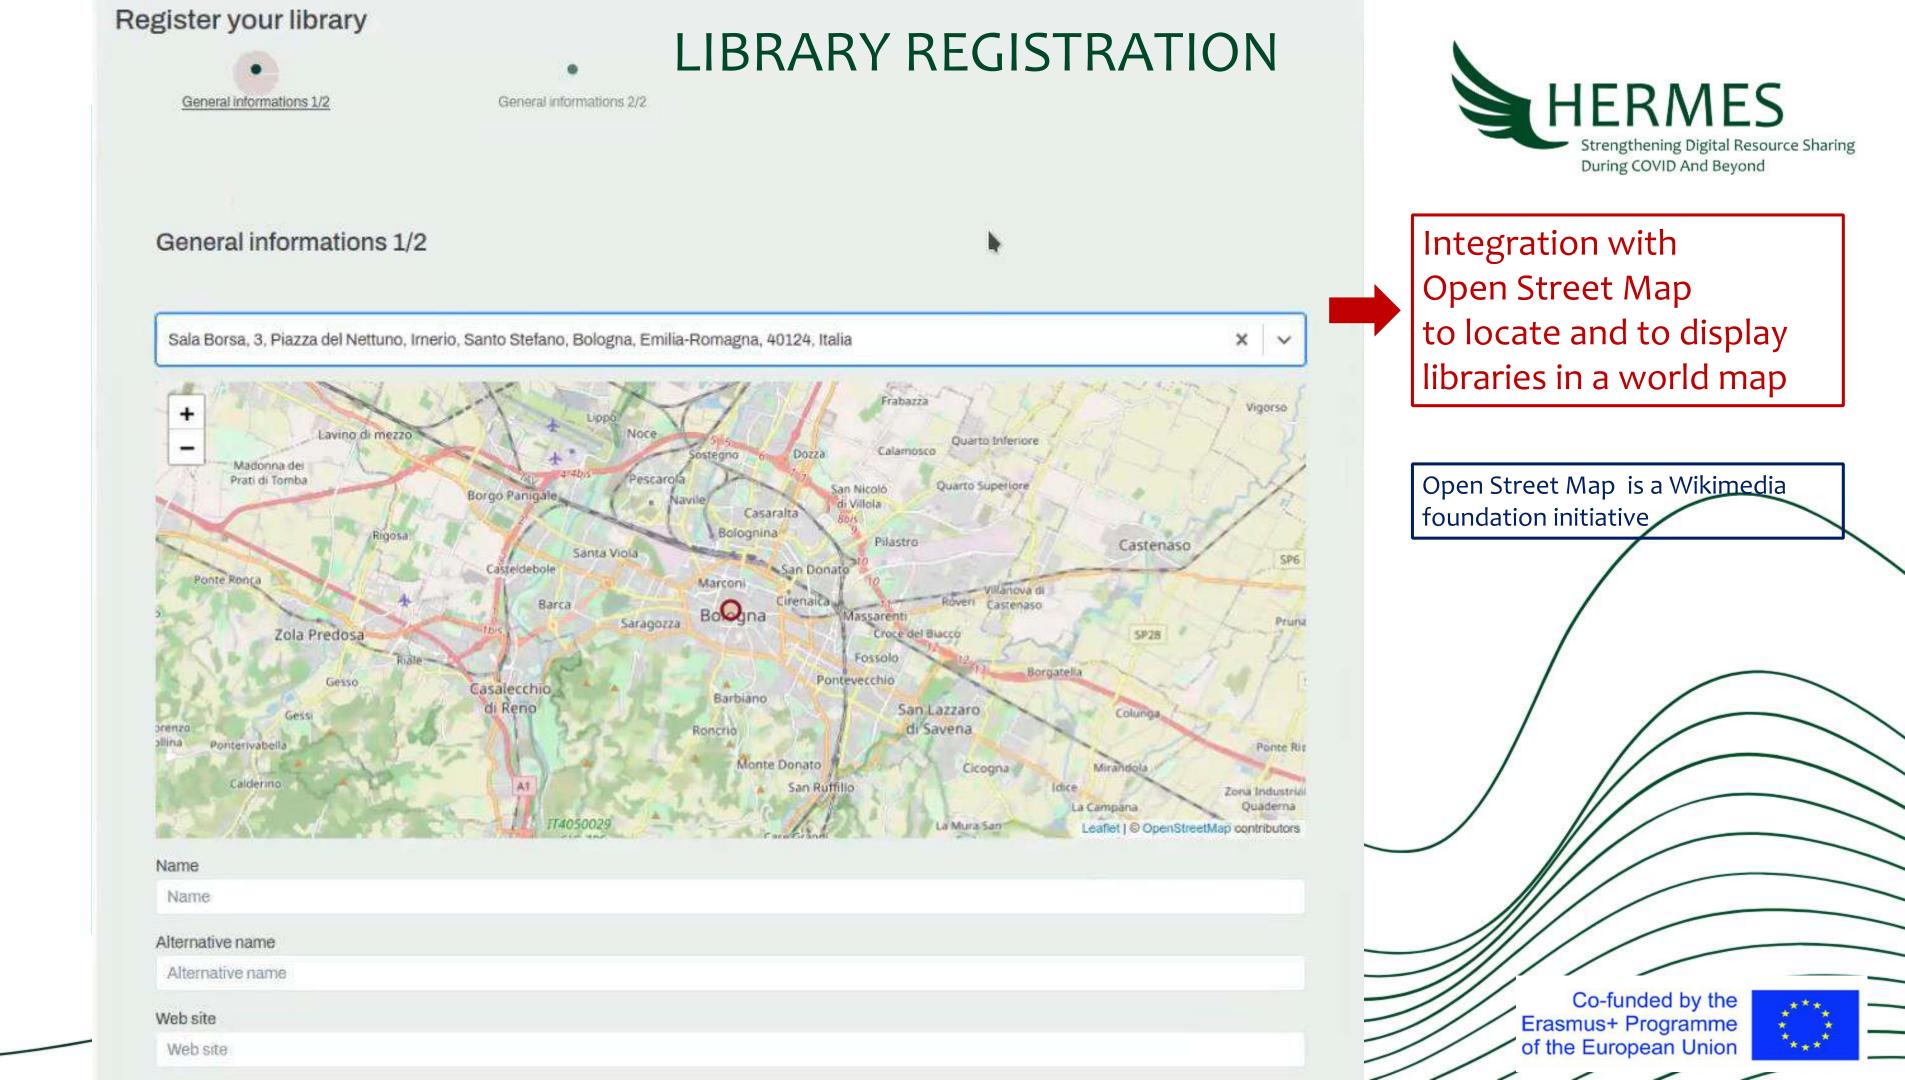

support different needs and policies of a RS community

5





TALARIA «custom» configurations

- **Graphic identity**, such as the LOGO and colours palette
- Authentication systems -Traditional -Federated (based on SAML) -Social (Facebook, Google)
- Library RS profiles –Peer-to-peer community  $\rightarrow$  each library is Borrower & Lender -Different profiles  $\rightarrow$  BASIC: Borrower only, FULL: Borrower and
  - Lender

6



- Community policies on ILL costs -Free-of-charge -Free-of-charge with imbalance
  - threshold
  - -Fixed unit cost, ex: IFLA voucher
- End-users management (enabling
  - patron requests)
- Catalogs to search for holdings







5. Secure e-delivery (embedded)

6. System Management & Library Directory (public)

12. License management

13. Payment management









### Welcome to RSCVD - Resource Sharing during COVID-19 (RSCVD)

A high-quality, open and collaborative resource sharing service to help guarantee universal and equitable access to information. Volunteers libraries belonging to RSCVD will provide access to materials requested by interlibrary load professionals of not-for-profit-libraries

Lorem ipsum dolor sit amet, consectetur adipiscing elit, sed do eiusmod tempor incididunt ut labore et dolore magna aliqua. Ut enim ad minim veniam, quis nostrud exercitation ullamco laboris nisi ut aliquip ex ea commodo consequat. Duis aute irure dolor in reprehenderit in voluptate velit esse cillum dolore eu fugiat nulla pariatur. Excepteur sint occaecat cupidatat non proident, sunt in culpa qui officia deserunt mollit anim id est laborum